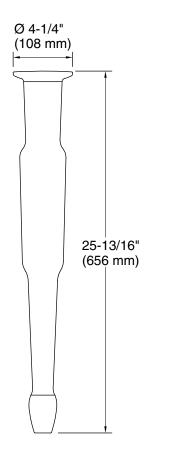

# Farmstead® contemporary legs K-21104

## **Technical Information**

All product dimensions are nominal.

Installation Type: Wall-mount

Material: Kohler Cast Iron